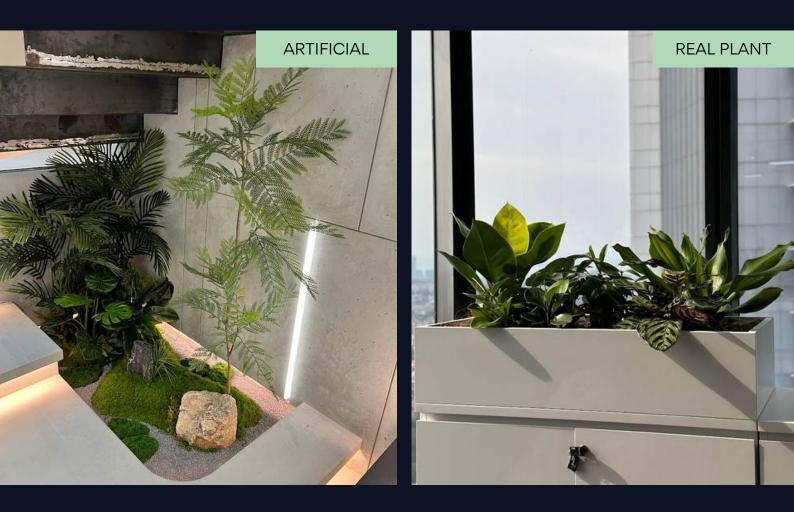

### LIVE PLANT OR FAUX PLANT

#### MODERN OFFICE SPACE

We tailor our recommendations to suit the environment, strategically placing live plants near bright windows, while utilizing artificial plants to brighten up dim corners. With a keen eye for detail, we meticulously select artificial plants that closely mimic their living counterparts, ensuring a seamless blend of beauty and convenience in your space.