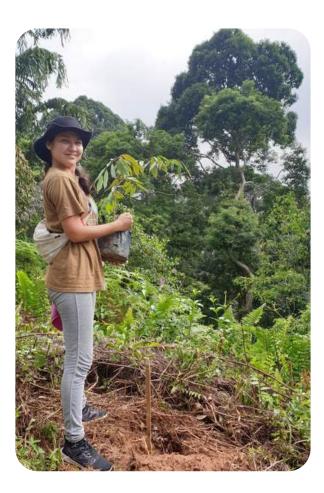

### BEYOND POTTED PLANT

At daun.com.my, our commitment extends beyond providing indoor office plants. As part of our Corporate Social Responsibility (CSR) efforts, we have collaborated with a local NGO and planted over 1,000 native trees in various locations throughout Perak. One of the key species we have planted is the Balau Sengkawang Air, scientifically known as Shorea Sumatrana. This indigenous rainforest tree is classified as 'Critically Endangered' by the International Union for Conservation of Nature (IUCN) Red List of Threatened Species.

We selected Balau Sengkawang Air for its exceptional ability to control erosion, particularly in the area of Sungai Dipang, Kampar, Perak. By choosing to plant this species, we are not only helping to restore and preserve the rainforest but also contributing to the protection of our local environment.