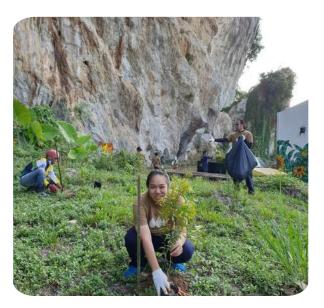

### BEYOND POTTED PLANT

At daun.com.my, our commitment extends beyond providing indoor office plants. As part of our Corporate Social Responsibility (CSR) efforts, we have collaborated with a local NGO and planted over 1,000 native trees in various locations throughout Perak. One of the key species we have planted is the Balau Sengkawang Air, scientifically known as Shorea Sumatrana. This indigenous rainforest tree is classified as 'Critically Endangered' by the International Union for Conservation of Nature (IUCN) Red List of Threatened Species.

We selected Balau Sengkawang Air for its exceptional ability to control erosion, particularly in the area of Sungai Dipang, Kampar, Perak. By choosing to plant this species, we are not only helping to restore and preserve the rainforest but also contributing to the protection of our local environment.